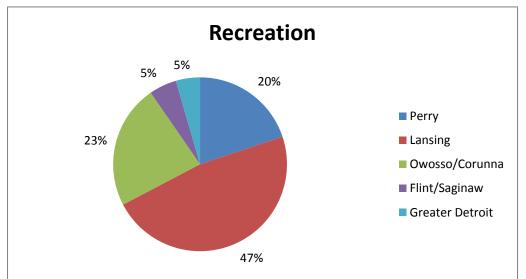

| Do you rent or own your home? |     |
|-------------------------------|-----|
| Rent                          | 23  |
| Own                           | 113 |

| Where do you travel to perform the majority of your | Perry | Lansing | Owosso/Corunna | Flint/Saginaw | Greater Detroit |
|-----------------------------------------------------|-------|---------|----------------|---------------|-----------------|
| Work                                                | 29    | 56      | 12             | 8             | 7               |
| Recreation                                          | 31    | 74      | 36             | 8             | 7               |
| Medical                                             | 37    | 91      | 38             | 5             | 3               |
| Shopping                                            | 49    | 89      | 75             | 10            | 2               |
| Other (please specify)                              | 2     | 7       | 2              | 0             | 0               |