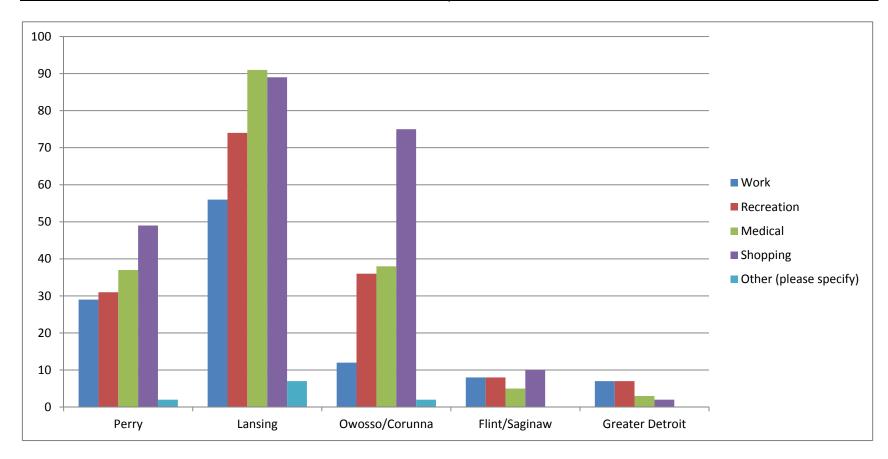

| Do you rent or own your home? |     |
|-------------------------------|-----|
| Rent                          | 23  |
| Own                           | 113 |

| Where do you travel to perform the majority of your | Perry | Lansing | Owosso/Corunna | Flint/Saginaw | Greater Detroit |
|-----------------------------------------------------|-------|---------|----------------|---------------|-----------------|
| Work                                                | 29    | 56      | 12             | 8             | 7               |
| Recreation                                          | 31    | 74      | 36             | 8             | 7               |
| Medical                                             | 37    | 91      | 38             | 5             | 3               |
| Shopping                                            | 49    | 89      | 75             | 10            | 2               |
| Other (please specify)                              | 2     | 7       | 2              | 0             | 0               |