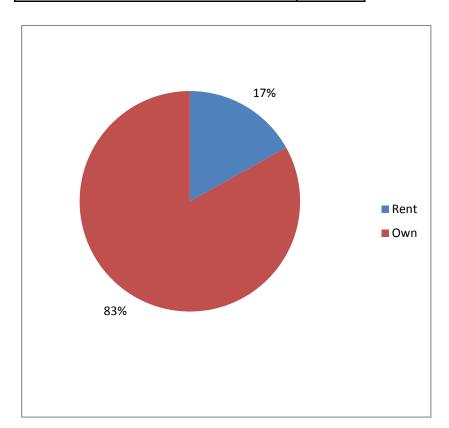

| Do you rent or own your home? |     |
|-------------------------------|-----|
| Rent                          | 23  |
| Own                           | 113 |

| Where do you travel to perform the majority of your | Perry | Lansing | Owosso/Corunna | Flint/Saginaw | Greater Detroit |
|-----------------------------------------------------|-------|---------|----------------|---------------|-----------------|
| Work                                                | 29    | 56      | 12             | 8             | 7               |
| Recreation                                          | 31    | 74      | 36             | 8             | 7               |
| Medical                                             | 37    | 91      | 38             | 5             | 3               |
| Shopping                                            | 49    | 89      | 75             | 10            | 2               |
| Other (please specify)                              | 2     | 7       | 2              | 0             | 0               |