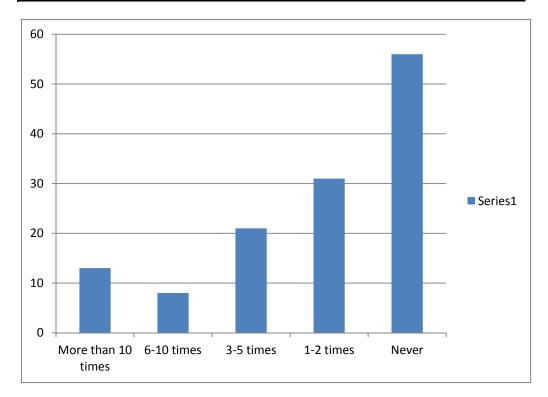

| In the past 12 months, how often have you been involved in a community project, community activity, or attended a public meeting? |    |
|-----------------------------------------------------------------------------------------------------------------------------------|----|
| More than 10 times                                                                                                                | 13 |
| 6-10 times                                                                                                                        | 8  |
| 3-5 times                                                                                                                         | 21 |
| 1-2 times                                                                                                                         | 31 |
| Never                                                                                                                             | 56 |

|                                                         | More than | 6-10 times | 3-5 times | 1-2 times | Never |
|---------------------------------------------------------|-----------|------------|-----------|-----------|-------|
| In the past 12 months, how often have you been          |           |            |           |           |       |
| involved in a community project, community activity, or |           |            |           |           |       |
| attended a public meeting?                              | 13        | 8          | 21        | 31        | 56    |