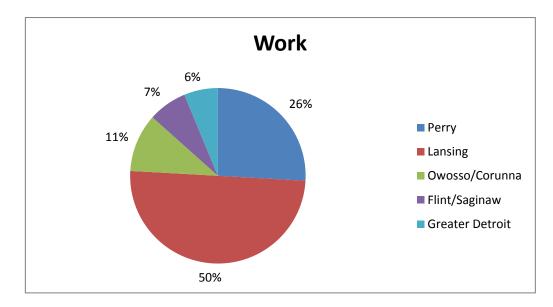

| Do you rent or own your home? |     |
|-------------------------------|-----|
| Rent                          | 23  |
| Own                           | 113 |

| Where do you travel to perform the majority of your | Perry | Lansing | Owosso/Corunna | Flint/Saginaw | Greater Detroit |
|-----------------------------------------------------|-------|---------|----------------|---------------|-----------------|
| Work                                                | 29    | 56      | 12             | 8             | 7               |
| Recreation                                          | 31    | 74      | 36             | 8             | 7               |
| Medical                                             | 37    | 91      | 38             | 5             | 3               |
| Shopping                                            | 49    | 89      | 75             | 10            | 2               |
| Other (please specify)                              | 2     | 7       | 2              | 0             | 0               |