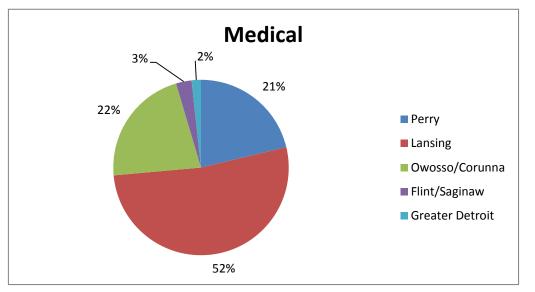

| Do you rent or own your home? |     |
|-------------------------------|-----|
| Rent                          | 23  |
| Own                           | 113 |

| Where do you travel to perform the majority of your | Perry | Lansing | Owosso/Corunna | Flint/Saginaw | Greater Detroit |
|-----------------------------------------------------|-------|---------|----------------|---------------|-----------------|
| Work                                                | 29    | 56      | 12             | 8             | 7               |
| Recreation                                          | 31    | 74      | 36             | 8             | 7               |
| Medical                                             | 37    | 91      | 38             | 5             | 3               |
| Shopping                                            | 49    | 89      | 75             | 10            | 2               |
| Other (please specify)                              | 2     | 7       | 2              | 0             | 0               |