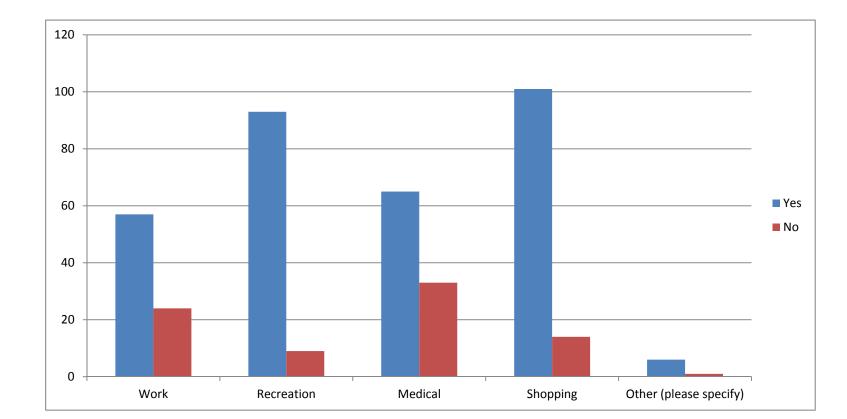

| If the City of Perry had more of the following services, would you stay local? | Yes | No |
|--------------------------------------------------------------------------------|-----|----|
| Work                                                                           | 57  | 24 |
| Recreation                                                                     | 93  | 9  |
| Medical                                                                        | 65  | 33 |
| Shopping                                                                       | 101 | 14 |
| Other (please specify)                                                         | 6   | 1  |