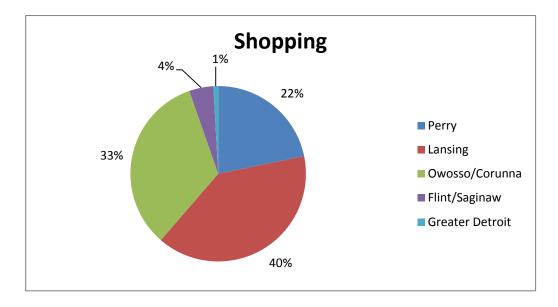

| Do you rent or own your home? |     |
|-------------------------------|-----|
| Rent                          | 23  |
| Own                           | 113 |

| Where do you travel to perform the majority of your | Perry | Lansing | Owosso/Corunna | Flint/Saginaw | Greater Detroit |
|-----------------------------------------------------|-------|---------|----------------|---------------|-----------------|
| Work                                                | 29    | 56      | 12             | 8             | 7               |
| Recreation                                          | 31    | 74      | 36             | 8             | 7               |
| Medical                                             | 37    | 91      | 38             | 5             | 3               |
| Shopping                                            | 49    | 89      | 75             | 10            | 2               |
| Other (please specify)                              | 2     | 7       | 2              | 0             | 0               |