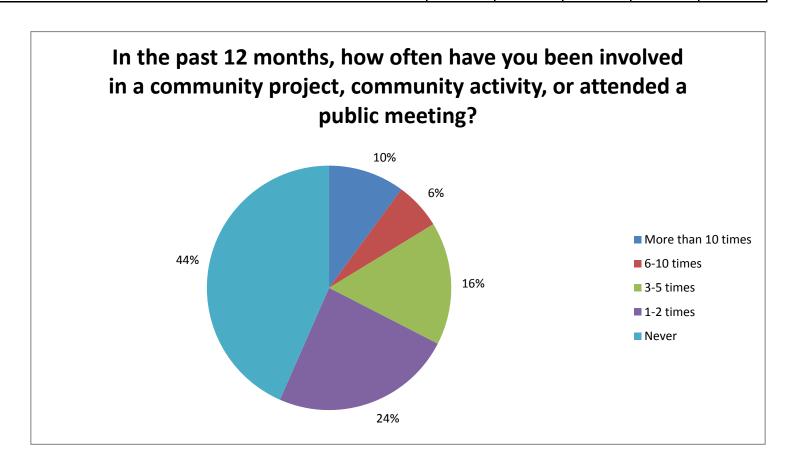

| In the past 12 months, how often have you been involved in a community project, community activity, or attended a public meeting? |    |
|-----------------------------------------------------------------------------------------------------------------------------------|----|
| More than 10 times                                                                                                                | 13 |
| 6-10 times                                                                                                                        | 8  |
| 3-5 times                                                                                                                         | 21 |
| 1-2 times                                                                                                                         | 31 |
| Never                                                                                                                             | 56 |

|                                                         | More than | 6-10 times | 3-5 times | 1-2 times | Never |
|---------------------------------------------------------|-----------|------------|-----------|-----------|-------|
| In the past 12 months, how often have you been          |           |            |           |           |       |
| involved in a community project, community activity, or |           |            |           |           |       |
| attended a public meeting?                              | 13        | 8          | 21        | 31        | 56    |